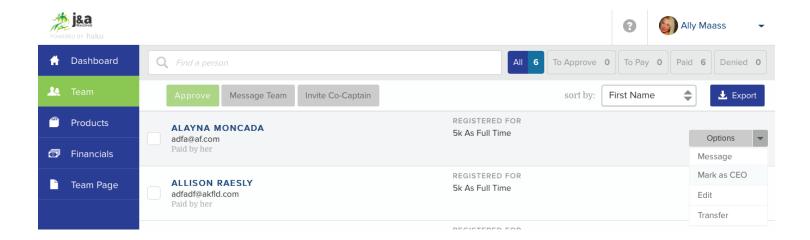

## MARKING A PARTICIPANT AS A BOSS

- Log in to your Corporate Team Account <a href="http://haku.ly/d48cef9c">http://haku.ly/d48cef9c</a>
- From the menu on the left, click "TEAM"
- From the list of registered and paid participants, you can mark one as Boss
- On the right hand side of a person's name you will see a grey button that says "Options"
- Click the dropdown arrow and you will see the option to "Mark as Boss"
- You will now see who is marked as Boss (in green) and the grey "Options" dropdown will now have the option to "Unmark as Boss"